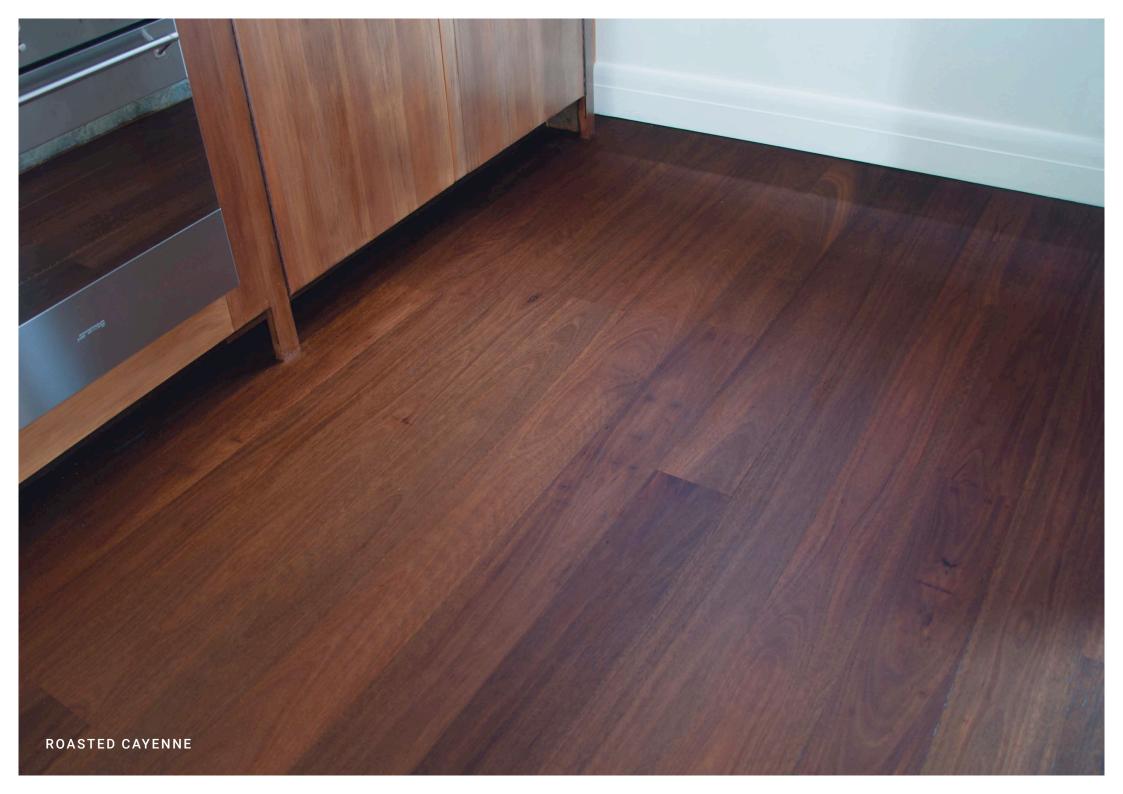

# Hurford Roasted is about creating a luxurious style when it comes to Australian hardwood flooring.

The Hurford Roasted process metamorphosis the natural colour of hardwood to create a deep rich tone that penetrates through the wood.

Available in two distinctive tones:

Peat: a natural dark earth hue.

Cayenne: an intimate reddish bronze palette.

Hurford Roasted is a high temperature thermally modified hardwood that uses a custom designed heating program to alter the woods molecular structure. This has many benefits that include locking in the colour, increasing the durability and limiting movement to a fraction of normal kiln dried flooring.