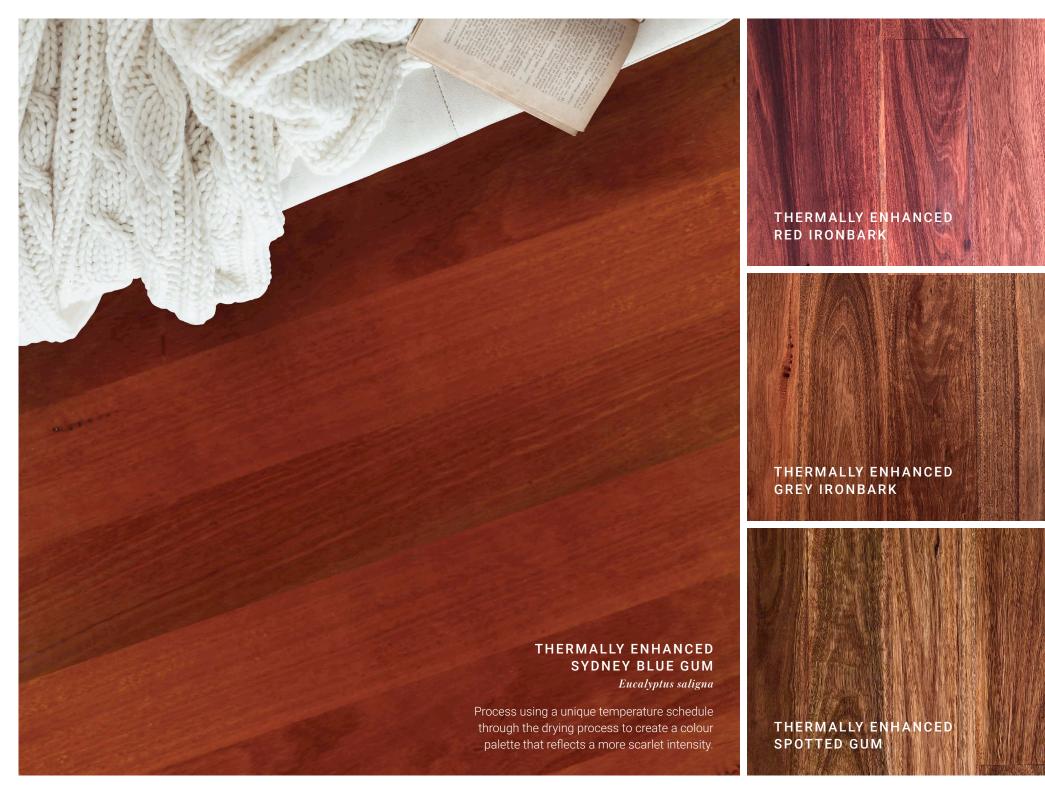

## Permanently altering the look to create a deeper richer, more intense hue of Australian Hardwood.

With the knowledge and skill acquired from the ten years of thermally modifying Australian Hardwood, Hurfords has now developed a process known as Thermally Enhanced Hardwood.

This process uses a unique temperature schedule through the drying process to create a colour palette that reflects the more traditional tones in the species, altering the blush lightness of Sydney Blue Gum to a more timeless deep scarlet intensity.

Another advantage of Thermally Enhanced Hardwood is the transformation of the traditional lighter sapwood to a more natural and attractive warm undertone.