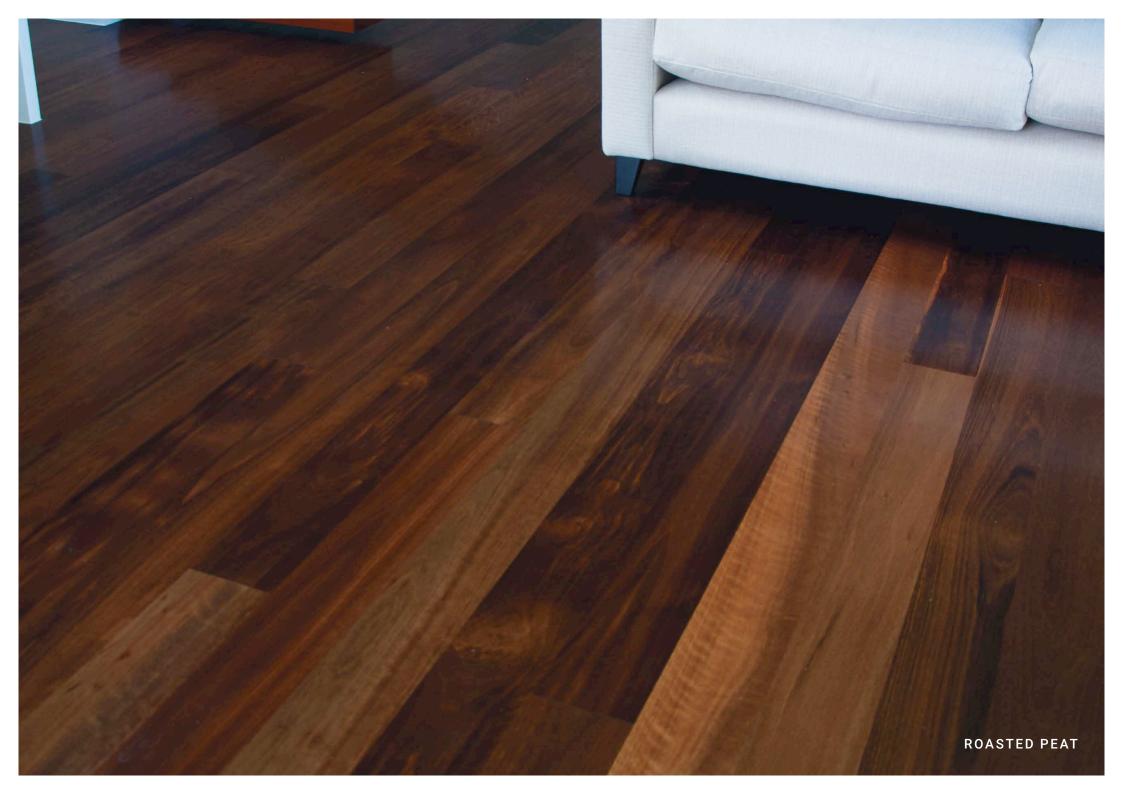

# Hurford Roasted is about creating a luxurious style when it comes to Australian hardwood flooring.

The Hurford Roasted process metamorphosis the natural colour of hardwood to create a deep rich tone that penetrates through the wood.

Available in two distinctive tones:

Peat: a natural dark earth hue.

Cayenne: an intimate reddish bronze palette.

Hurford Roasted is a high temperature thermally modified hardwood that uses a custom designed heating program to alter the woods molecular structure. This has many benefits that include locking in the colour, increasing the durability and limiting movement to a fraction of normal kiln dried flooring.